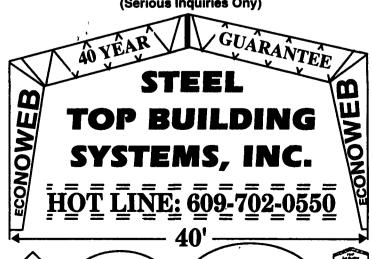

BOŠS

223 WARNER RD. • COLUMBUS, NJ 08022 • 609-702-0550 • FAX 609-702-0440

**Top Dollar Paid** 

Wide Attic Flooring, Barn Grainery Boards, Wide Roof Boards, Big Beams of:

Chestnut, Heart Pine, White Oak, White Pine, Interior Salvage of Early Stone of Brick House, Indian Doors, Hand-Hewn House Joints and Rafters!!!!