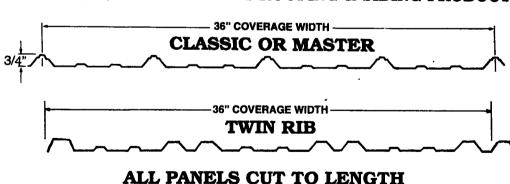

## Stoltzfus Builders

50 North View Rd. **Lititz, PA 17543 Free Estimates Call Anytime** 

717-664-3540 **1-800-551-7724** 

MANUFACTURERS OF METAL ROOFING & SIDING PRODUCTS

## **Options:**

- 29 Gauge Painted in 13 Colors
- 29 Gauge Galvanized or Galvalume
- 26 Gauge Galvalume
- .018 and .024 Mill Finished Alum.
- 26 Gauge 409 Stainless Steel
- 24 Gauge Standing Seam Panels

#### Other Accessories:

 Screws, Nails, Standard & Special Trims, Sliding Door Frames, Track & Hardware, **Prehung Doors & Windows** 5" & 6" K-Style Alum. Seamless Gutter, 32 Colors