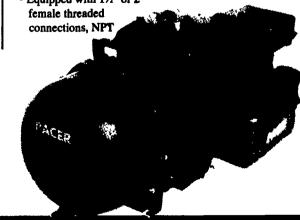

# **Pacer** Self-Priming Centrifugal Pumps For Agriculture

'S' Series 3 HP

### Features:

- Self-priming to 20 feet (6.1 meters)
- Total heads to 120 feet (24:4 meters)
- Capacities to 200 U.S. GPM (628 liters per minute)

**HOURS:** Mon., Thurs., Fri. 7-8:30 Tues., Wed. 7-5:30 Sat. 7-4:00

## 'S' Series 5 HP

- · Built in check valve
- Equipped with 1½" or 2" female threaded