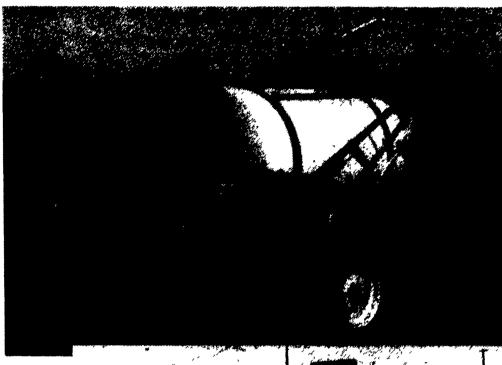

## 200, 300, 500 and 750 GALLONS RAILER SPRAYERS

Standard Features on Trailer-Type Sprayer

- All Welded Steel Main Frame
- Adj. Boom Height
- Adjustable Width Wheel Spacing
- Booms Available 30', 35' & 40' Manual Fold 30' & 45' Hyd. Fold
- Poly Tank
- Hitch Jack
- High Crop Clearance Low Overall Height
- Selector Valve