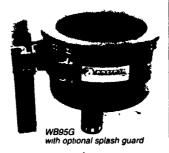

## **Bring Your Cows To The Super Bowl Increase Milk Production Naturally!**

Water Bowls with **Instant Recovery!** Supply fresh water continuously in larger bowls for more milk at no extra cost. Available in 2 models for both pressurized & gravity feed systems, the Zimmerman bowls can be built into new or added to WB95P ounted on stanchion existing tie stall housing.

Vertical bracing

- 3 gallon capacity
- Unbreakable PVC construction
- Exceptional durability
- Minimizes water waste