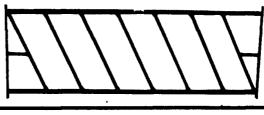

#### **Slant Bar Feed Thru Fence Section**

**Custom Built** to Any Length

Round corners for safety & strength

Standard Heights: • 4 bar: 38" high • 5 bar: 48" high

• 6 bar: 54" high

Stub welded to gate

for automatic latch