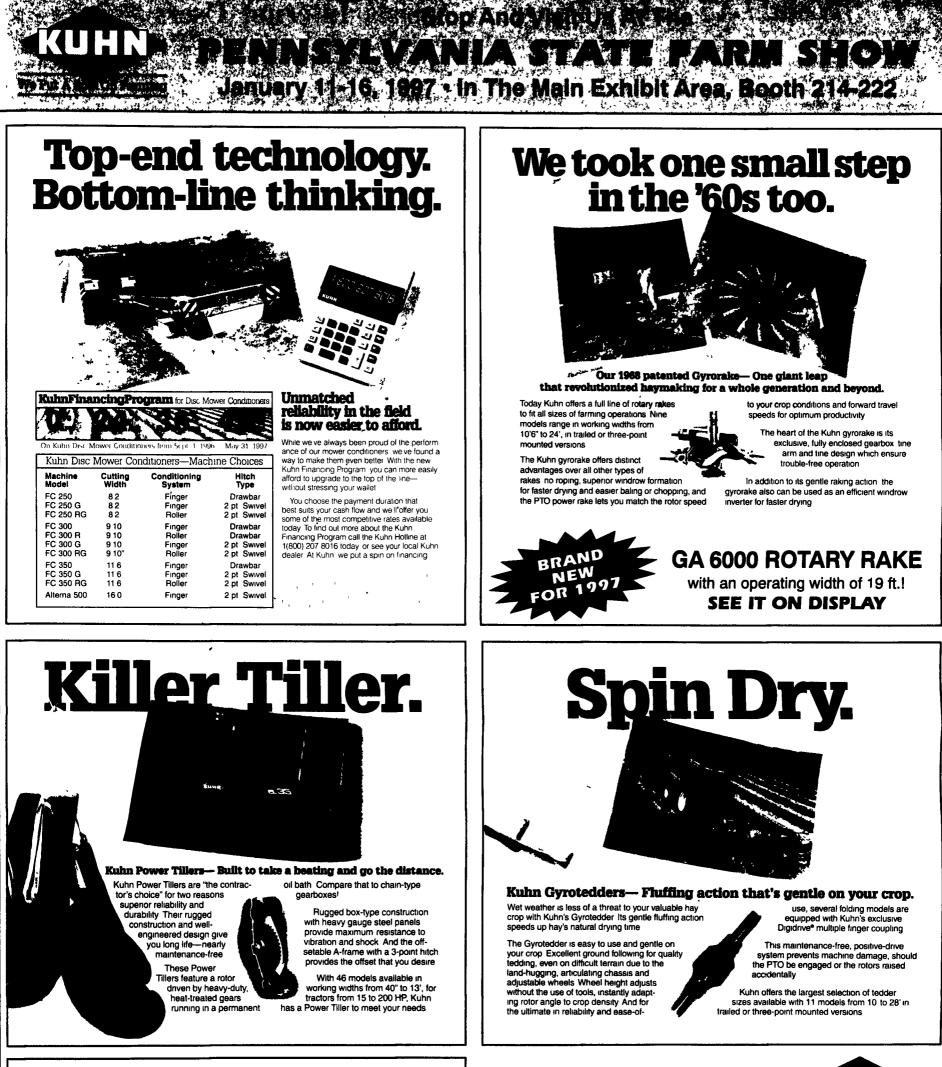

## Our 1968 disc mower turned the table on traditional haymaking. Kuhn's latest hit, the 100 Series Disc Mower.

Starting with our hit disc of 1968 we kept the hits coming Our latest entry is the new 100 Series line of disc mowers

## The 100 Series incorporat ng new features, includ

- Newly designed low profile cutterbar
- New disc design New 3 pt\_hitch and floatation mechanism
- New flexible swath whee

The heart of the 100 Series is the machine's cutterbar The newy designed cutterbar makes for better overall performance a more uniform cut and easier manifenance due to Kuhns new Protectadrive removable disc bearing stations