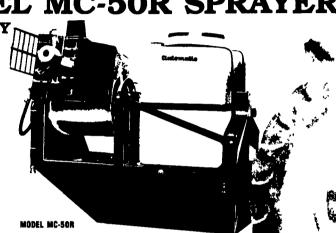

#### **MODEL MC-50R SPRAYER**

**HEAVY-DUTY PTO** 

TRIPLE V-BELT DRIVE

**SPARGE AGITATION** 

SUCTION HOSE MIXING

The all-purpose, all-around sprayer designed for heavy-duty service. Broadcast or rowcrops, orchards, groves, Christmas trees, pastures or range, for field crops, vegetables or fruits. Micronizer Spray Head provides droplet size control to match the spray to the job... from fine sprays in the 50-80 micron range to coarse up to 250

micron. Heavy-duty roller pump, square 50-gallon polyethylene tank. Suction hose connection for premixing chemicals in separate container before filling tank. Sparge agitation to keep chemicals in suspension. Heavy-duty PTO with triple V-belt drive. Hydraulic rotation and electric solenoid standard, electric rotation optional.