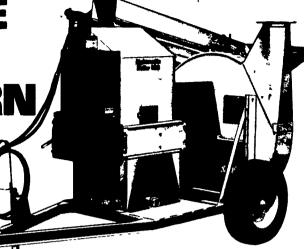

### THE ONE FOR EARCOR

... Keeps rolling when others quit!

**MODEL ATE-54B** 

#### Up to 1800 bu./hr. earcorn! BE SURE TO ASK ABOUT 2400 MILL

Handles wet, shucky, even frozen earcorn. Unique crusher unit shells the corn, crushes the cob ahead of the rolls. Processes up to 1800 bu./hr. with only 70 h.p. thanks to exclusive one-fast-roll principle. Big 54-inch blower fills tallest sitos. Also available with 11" tilting discharge auger. Units available in 1200 or 1800 sizes.