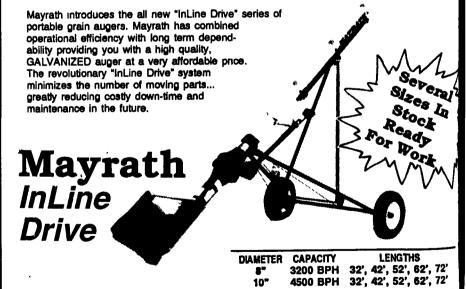

#### Your Source For Quality Grain Handling Equipment

A premium quality galvanized auger designed for low maintenance operation.

The InLine Drive Unique in design, high in efficiency.

The gearbox is located Intime with the actual auger flighting. The otiter tube is expanded to allow unobstructed and efficient flow of grain. past the gear drive section. This design proves to be both economical and low maintenance in