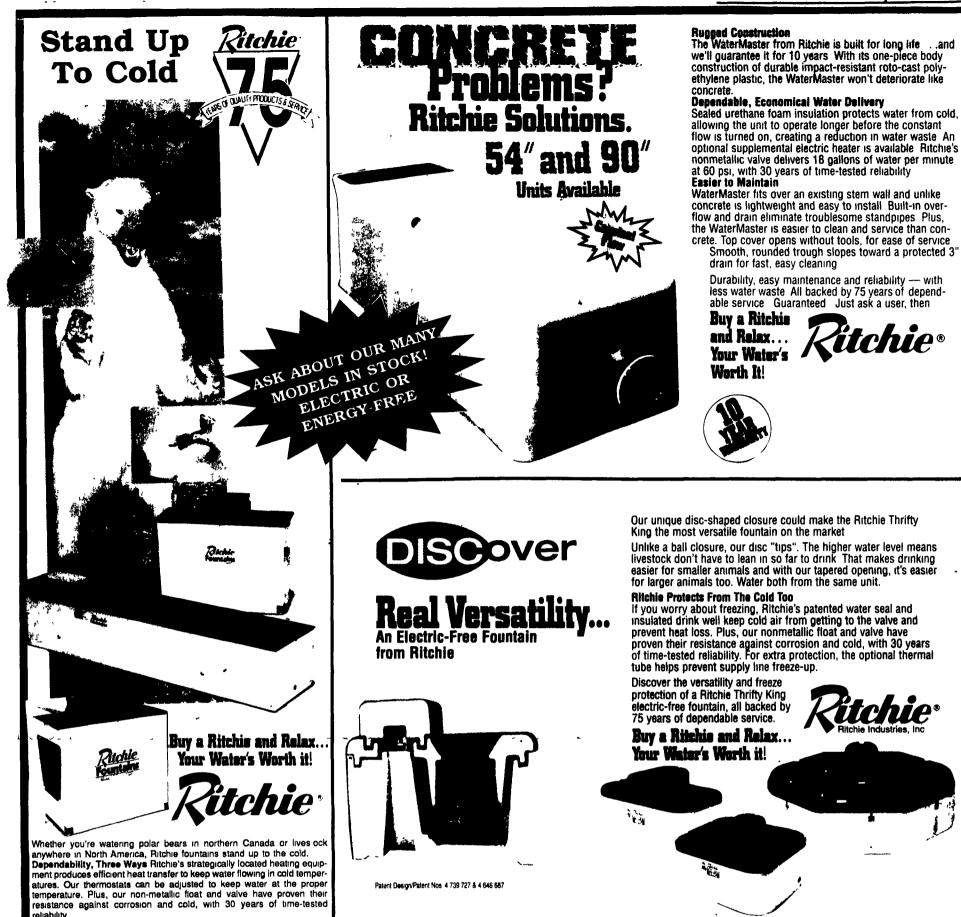

## Stands Up to Cold

Thrifty King's insulation protects against cold and keeps

In any climate, you get safe dependable water delivery from the electric Water Wrangler or electric-free Thrifty King fountains from Ritchie. Designed to help protect your valuable livestock ... corners and edges are rounded and smooth.

Plus, all our fountains have a nonmetallic float and valve with 30 years of time-tested reliability and proven resistance to corrosion and cold.

Safety and dependability, all backed by 75 years of reliable service.