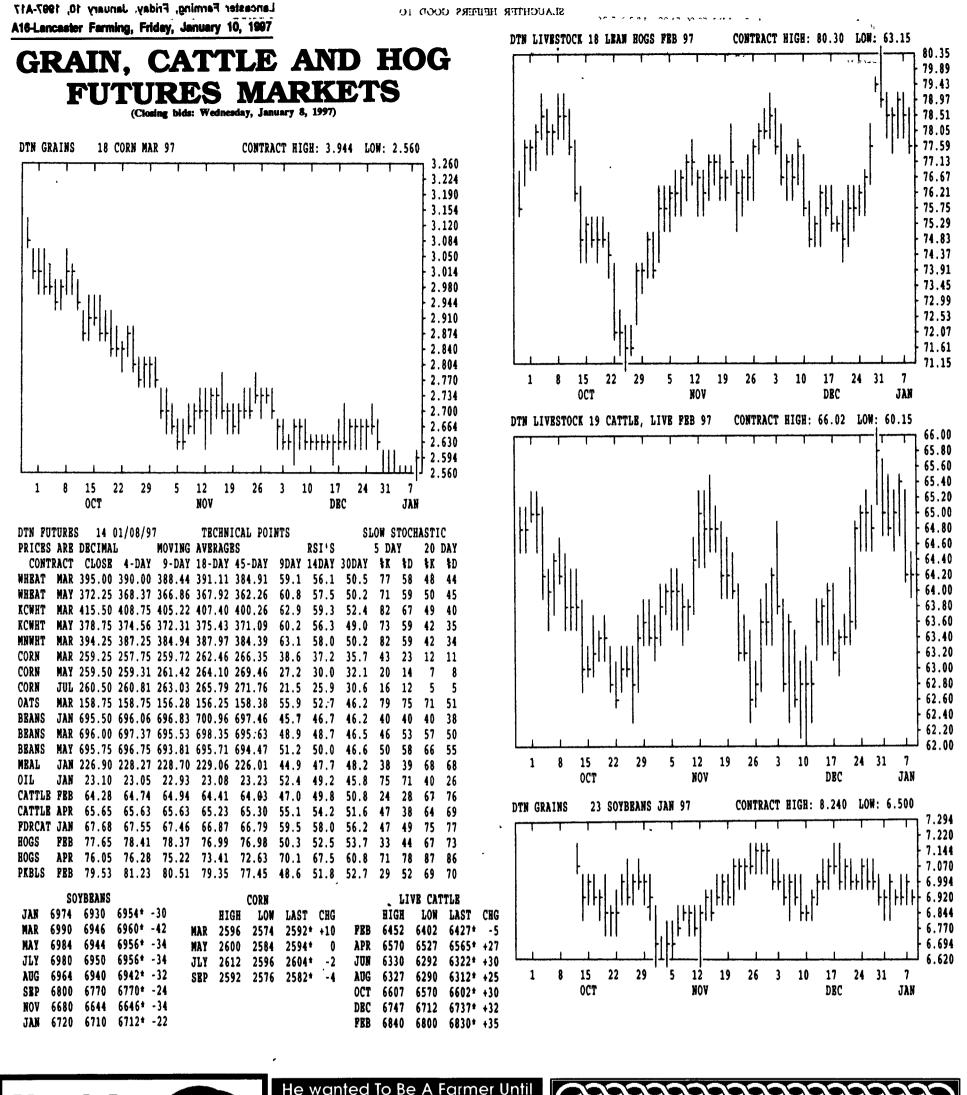

in Lancaster Co. We feel we have finally established a  $\mathbf{O}$ fair and consistent market for Lancaster Co. farmers. We need your support! We raised the price for our Ì farmers last week and we will continue to work for a premium price for your quality tobacco. Right now we have orders for 609 and 41 type tobacco for this season. We need your tobacco. We have two locations to serve you. Please contact our buyers at: -**Receiving Location #2** Receiving Location #1 (Behind Ross's Feed & Grain) Ì 374 S. Farmersville Rd. 27 N. Church St. Ephrata, PA Quarryville, PA 786-6135 656-9847 Buyers: Clarence Shirk Buyers: "Big" Ron Bowen Ken "Groundhog" Joey Bowen Swayne We sell 609 seed.