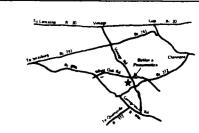

### Where: # Beiler's **Pneumatics**

# 718 Vintage Road, Christiana, PA 17509

On Vintage Rd between White Oak Rd & Rt 372 From the north, get Vintage Rd at Rt 30 at Vintage Sales Barn and go east 5 miles, cross 3 crossroads and 1 Y From the south, get Vintage Rd at 896 1 mile west of Nine Points and go north 2 miles