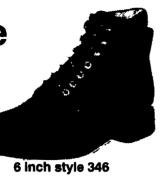

## AMERICAN MADE

6 inch style 344

8 inch style 844

\$80.95

**Deluxe** CAROLINA Horsehide **Heavy Duty Sole BARNYARD ACID RESISTANT** 

**NEW HEAVY DUTY SHOE** This deluxe shoe features tough long lasting HORSEHIDE LEATHER and features a rugged Marathon sole. Horsehide is the most durable, acid resistant, leather we know of. Excellent for farm use, construction use or any purpose where rugged and long wear is desired. This shoe features a one piece sole and heel construction, Genuine Goodyear welt and storm welt. Extra stitching at stress points, thick, soft padded collars made of leather, Permafresh cushion insoles and arch supports. Hooks and eyes. Steel shank. Oil resistant soles. Shoes are generously sized. Top Quality American Construction.

9 inch style 846

| 6 inch model 346 pictured 7-14 including 1/2 sizes D, EE, EEE width   | \$85.95          |
|-----------------------------------------------------------------------|------------------|
| 0 inch model 946 pictured 7-14 including                              | \$87.95          |
| 9" Steel Toe 1846. Sizes 7-13 including 1/2 sizes D and EE only       | <b>\$89.9</b> 5  |
| 8" Insulated (THINSULATE) Sizes 7-14 including 1/2 sizes EE, EEE only | \$95 <b>.</b> 95 |