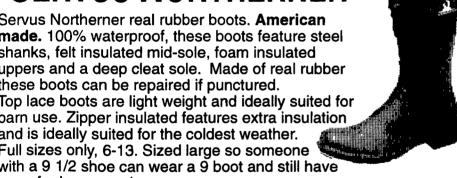

## **SERVUS NORTHERNER**

Servus Northerner real rubber boots. American made. 100% waterproof, these boots feature steel shanks, felt insulated mid-sole, foam insulated uppers and a deep cleat sole. Made of real rubber these boots can be repaired if punctured. Top lace boots are light weight and ideally suited for barn use. Zipper insulated features extra insulation and is ideally suited for the coldest weather. Full sizes only, 6-13. Sized large so someone with a 9 1/2 shoe can wear a 9 boot and still have

| room for neavy socks                          | \$27 OF |
|-----------------------------------------------|---------|
| Top Lace Not Insulated                        | *3/.95  |
| Top Lace insulated                            | \$54.95 |
| Zipper Insulated                              | \$61.95 |
| Industrial Grade Top Lace Steel Toe Insulated | \$59.95 |