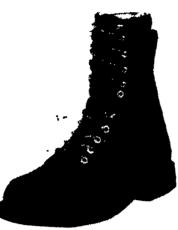

## HORSEHIDE **LEATHER**

**BARNYARD ACID RESISTANT** 

Made of rugged American horsehide leather. Horsehide is more resistant to barnyard acids, silage acids, milk, fertilizer, concrete, oil and grease. These shoes have a nitro cork sole which gives good traction on concrete floors but will not track mud or manure. These shoes have replaceable heel and sole, deluxe cushion insole and arch support, steel shank leather welt, padded collar and are brown in color. Ideal for barnyard use. American Made.

These shoes are generously sized and come with small can of mink oil.

STYLE 344 pictured above.

sizes 6-14, including 1/2 sizes D, EE and EEE width .....

STYLE 844 pictured above, sizes 6-14, including 1/2 sizes

D. EE, and EEE width .....

WESTERN **ENGINEER** 

12 inch Western Engineer boot in fancy brown full grain cowhide leather. Permafresh cushion insole, steel shank, leather midsole, long wearing oil-resistant sole with raised heel. Genuine Goodvear welt, and storm welt. Popular truck drivers boot. American Made Sizes 7-13 including 1/2 sizes.