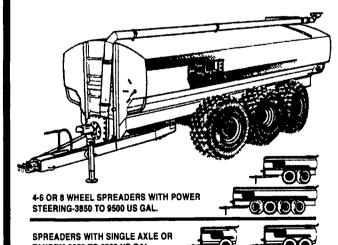

### LIQUID MANURE SPREADER

fields, between rows of corn or on harvested fields.

WITH FLOTATION TIRES TO MINIMIZE SOIL COMPACTION Available with complete line of spreading tool bars and precise flow control to spread manure the ecological way eliminating spray drift and reducing odors. Our tool bars are designed to apply hog or dairy manure on growing

TANDEM-2350 TO 6000 US GAL. "V" shape bottom for more

complete cleen out.

 Standard exterior finish: epoxy primer and urethane paint. Low profile tank for maximum visibility and stability.

Rent the NEW GOULE Steering Axle Spreader