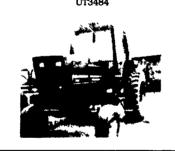

### **Used Tractors**

- (1) UT3473 Case 60 HP Model 1390 Fender Tractor with Loader, 540-1000 PTO **\$9,500**
- (2) UT3441 IH 1066 New 18.4x38, Rebuilt Engine Dual PTO
- (3) UT3422 A.C. 175 with Loader \$8,500
- (4) **UT3358** Deutz DX160 4x4 Cab with 20.8x38 50% rubber
- (5) **UT3484** IH 3688 Cab & Air, 100 Plus HP, 16.9x38 Radiat, 2 Remotes, 540-1000 PTO New clutch **\$17.900**
- (6) UT3416 IH 986 Cab & Air, 540-1000 PTO

#### IH 3688 2 WD Drive Cab & Air, Nice Clean Tractor

IH 1066 with Rebuilt Engine and Hinson Cab

18.4x38 New Dual 540-1000 PTO UT3441 **Priced To Sell** 