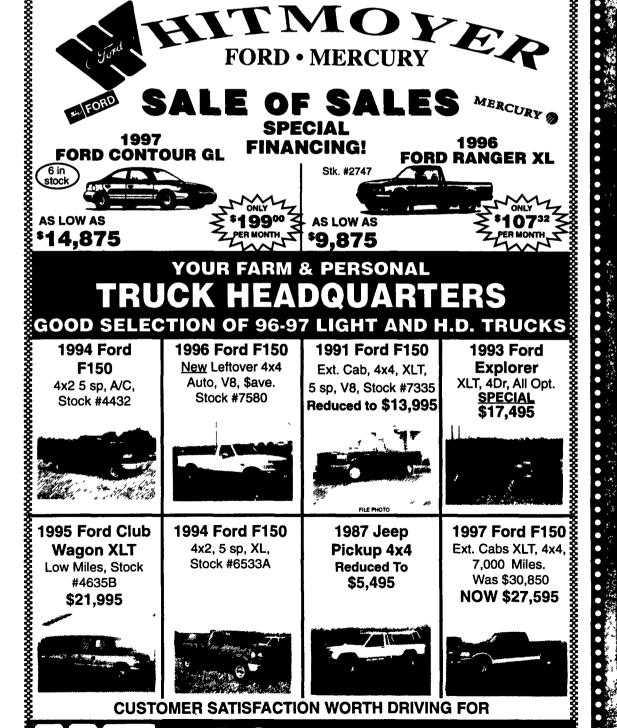

Ford

- WE NEED % TON TO ONE TON:
- FORD DIESELS
- SUPERCABS **CREW CABS**
- DUALIES DUMPS
- UTILITY BODY FLAT BEDS CAB & CHASSIS SUPER DUTIES DODGE CUMMINGS
  - LOW MILEAGE ONLY PLEASE

Before you sell or trade your diesel In somewhere else for LESS. CALL US!

We Pay More for Used Diesel Trucks Than Anyone. TRY US!

717-949-2000

610-678-3243 Jord Ask for Smokey or Kay KELLER BROS

RD 7, Box 405 17042

Mack R-600 Rebuilt 300 with 12 speed, 50,000 Rears, 20,000 Front Axle, Air Dryer, New Brakes & Drums, Tires 95%, Fresh Paint, MD. Inspected July '96, with Freuhauf 32' Triaxle Dump Trailer, New Brake Drums, 96" Sides, New Tarp.