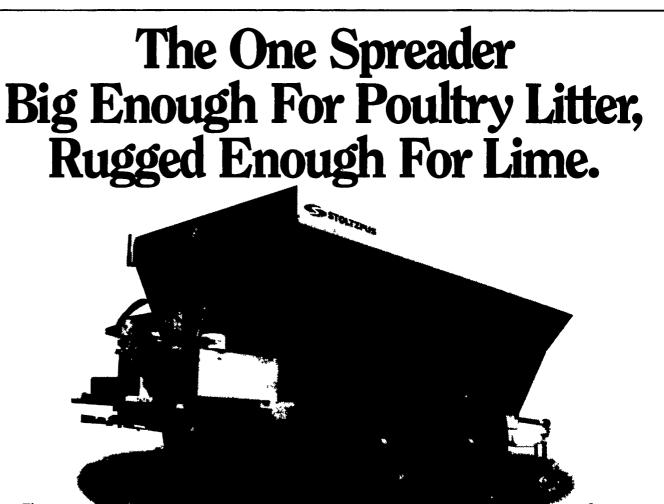

40" Snowblower

44" Snowblower

BERCO

Four-H is a family affair for the Strickler family. Seated is Amy, mother Dottie, and Sara Strickler.

The Stoltzfus Poultry Litter

Spreader is specifically designed for the demands of this challenging job. The 20 foot hopper holds a whopping 400 cubic foot load, meaning fewer trips for you. The big 30-inch drag chain moves large volumes of litter fast. And the dual hydraulic spinners spread a wide, uniform pattern up to 40 feet wide. But its real beauty may be its versatility. Now you can spread fertilizer, stockpiled lime, compost,poultry litter and more, all with one machine. Long considered "top-of-the-line"

ag spreaders, many Stoltzfus Spreaders are still in use after 20 years. That makes a Stoltzfus Spreader preferred not only for quality and performance, but also for terrific economy in the long run. Sure you can settle for buying on initial price alone. But with a Stoltzfus Spreader you won't be shopping for another spreader just a couple years down the line.

Dealer Inquiries Welcome Nolt's Engine Service

994 Ridge Rd , Shippensburg, PA 17257

Phone 717-423-6300

- Hydraulic spinners
- PTO-powered chain
- Spread stockpiled lime
- Walking beam suspension
- 4 sizes to choose from
- Truck-mounted models available