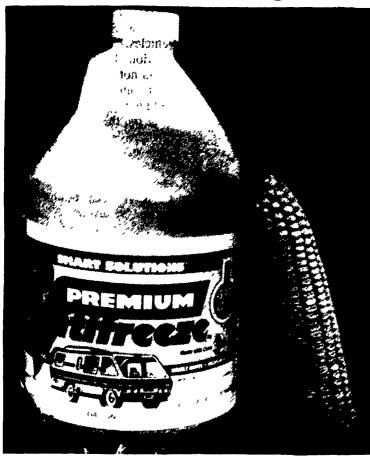

## Putting Your Product To Good Use

An RV antifreeze product made from corn-based ethanol is available in Pennsylvania. This product was the result of a cooperative effort between NCGA and the Agricultural Research and Commercialization Center.

STATE COLLEGE (Centre Co.) — Two new products are helping to ensure a use for com.

An RV antifreeze product made from corn-based ethanol is available in Pennsylvania. This product was the result of a cooperative effort between NCGA and the Agricultural Research and Commercialization Center.