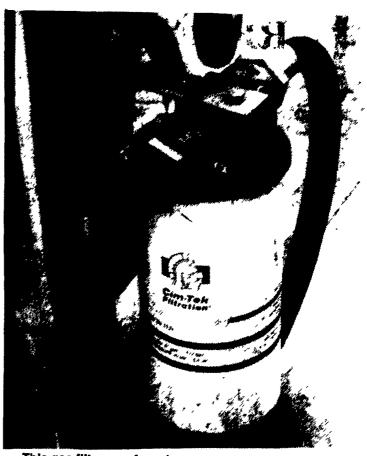

Another product is a gas filter found on a gas pump in State College. These filters use com starch-based "superslurper" compounds to remove water from gasoline.

This gas filter was found on a gas pump in State College. These filters use corn starch-based "superslurper" compounds to remove water from gasoline.