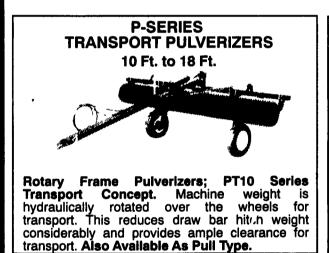

The X-Fold pulverizers are designed to meet the needs of today's larger acreage farmers...and Brillion offers them in two models and 11 sizes from 19' through 46'. Now available with 20" Ductile Wheels.