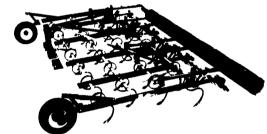

SOIL COMMANDERS

The Brillion Soil Commanders take Residue

Management to the next generation of soil conservation efficiency.

The CPP series mounted models enables you to turn short and fast... to transport easily, utilizing your tractor's hydraulic system, 7, 9, 11, 13 or

10,12,14,16 shank.

The Soil Commanders are versatile tillage tools designed to meet the needs of the mid-size farmer who uses a 150-200 H.P. tractor. One of the keys to the machine's versatility is that