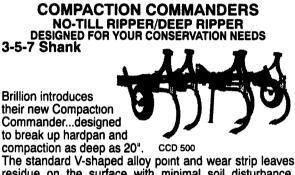

residue on the surface with minimal soil disturbance. Auto-rest shanks with 20" of trip height allows for non-stop tillage. Parabolic shanks lift and fracture the soil. 39" of underframe clearance assures trouble free operation even in heavy residue.