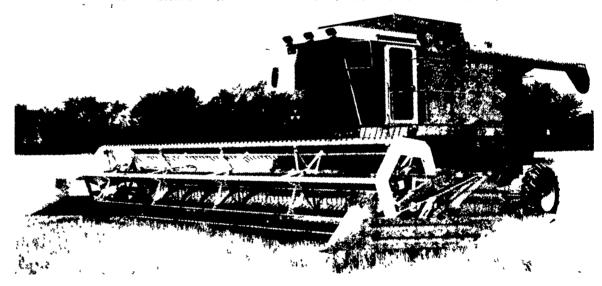

# advanced combines |

### **Only Massey Ferguson Rotaries give you all these features:**

- Front feed beater --- PATENTED Accelerates crops into the rotor for greater efficiency
- Rotor intake --- EXCLUSIVE Auger flighting provides Full Circle feeding for extra capacity
- Threshing lobes --- UNIQUE imooth out the crop and enhance threshing Separator has 2 241 sq in (14 460 sq cm) of separating area
- Direct discharge PATENTED Eliminates an extra power-robbing beater Pressurized cleaning shoe 6 426 sq in (41 454 sq cm) total area Optional side hill attachment prevents sideways migration
- Grain sample door --- NEW Confirm sample quality from the cab
- Rotor drive --- EXCLUSIVE High torque hydrostatic motor has a unique in cab reverser
- 240 hp\* Cummins 6CTA 8.3 engine Turbocharged after cooled engine is rear-mounted for easy service and quietness
- Turret unloader LONGER 5 ft (1 5 m) clearance beyond a 30 ft (9 m) grain table
- **MASSEY FERGUSON**