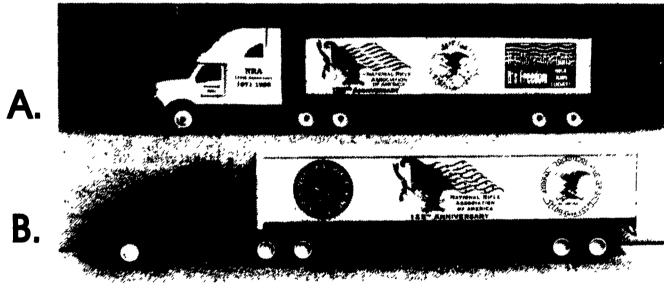

## NATIONAL RIFLE ASSOCIATION 125TH ANNIVERSARY LIMITED EDITION COMMEMORATIVE TRUCKS - 1996

Joining in the celebration of the NRA's 125th Anniversary are two 1/64 scale die-cast collectible trucks approximately 12" long and totally made in the U.S.A. The first production ever licensed by the National Rifle Association is all screen and pad printed by hand (no decals or stickers) and includes a specially imprinted gift box.

Approximately 15 separate color imprints including half-tones makes these trucks some of the most colorful ever produced, and are sure to become valuable collector's items.

Rochester, NY.

SCI Classic Premiums P.O. Box 517 GAP, PA. 17527

WINROSS® Ford Aeromax Penthouse Cab with 38' scaled trailer manufactured in

PENJOY® Mack CH600 sleeper cab with 45' scaled trailer manufactured in Mount Joy, PA. Penjoy is a member of NRA's Business Alliance, and their graphics were adapted by a Life Member of the NRA.

MACK CH600 PRODUCED UNDER LICENSE FROM MACK TRUCKS, INC.

TRUCKS ARE CUSTOM HAND-MADE; PLEASE ALLOW 6 TO 8 WEEKS DELIVERY.

| A. Winross Ford Truck @ \$49.95                                               |                               |
|-------------------------------------------------------------------------------|-------------------------------|
| B. PENJOY MACK TRUCK @ \$49.95                                                | VISA &                        |
| GTY SHIPPING & HANDLING: \$5.00 FOR FIRST TRUCK; \$3.00 EACH ADDITIONAL TRUCK | MASTERCARD<br>DRDERS ACCEPTED |
| PA RESIDENTS: ADD 6% SALES TAX ON TRUCKS AND SHIPPING & HANDLING              | BY TELEPHONE:                 |
| TOTAL AMOUNT OF ORDER                                                         | 610-593-5168                  |
| [] VIBA [] MASTERCARD [] CHECK/MONEY ORDER                                    |                               |
| CARD NO: EXP DATE:/                                                           |                               |
| NAME:                                                                         | SCI Classic Premiums          |
| ADDRESS:                                                                      | P.O. BOX 517<br>GAP, PA 17527 |
| CITY/STATE/ZIP:                                                               | 610-593-5168                  |
| PHONE: (IN CASE WE HAVE A QUESTION)                                           | ,                             |