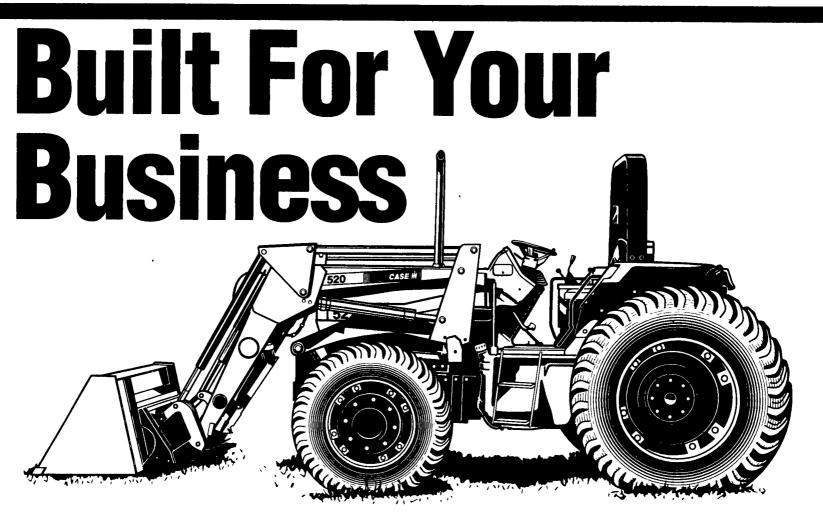

## Case IH 5200 Series MAXXUM® Tractors Handle Your Full Range of Chores

Four models available:

| Model | Horsepower  | Gear Selection |
|-------|-------------|----------------|
| 5220  | 80 (60 kW)  | 16F/12R*       |
| 5230  | 90 (67 kW)  | 16F/12R*       |
| 5240  | 100 (75 kW) | 16F/12R*       |
| 5250  | 112 (84 kW) | 16F/12R**      |

Standard Synchronized Transmission, Optional Powershift Available

\*\* Standard Powershift Transmission

- Case IH 520 Loader specifically designed for use with MAXXUM tractors
- Optional dozer blade, bale probe, grapple hook, pallet forks, manure forks quick-attach buckets