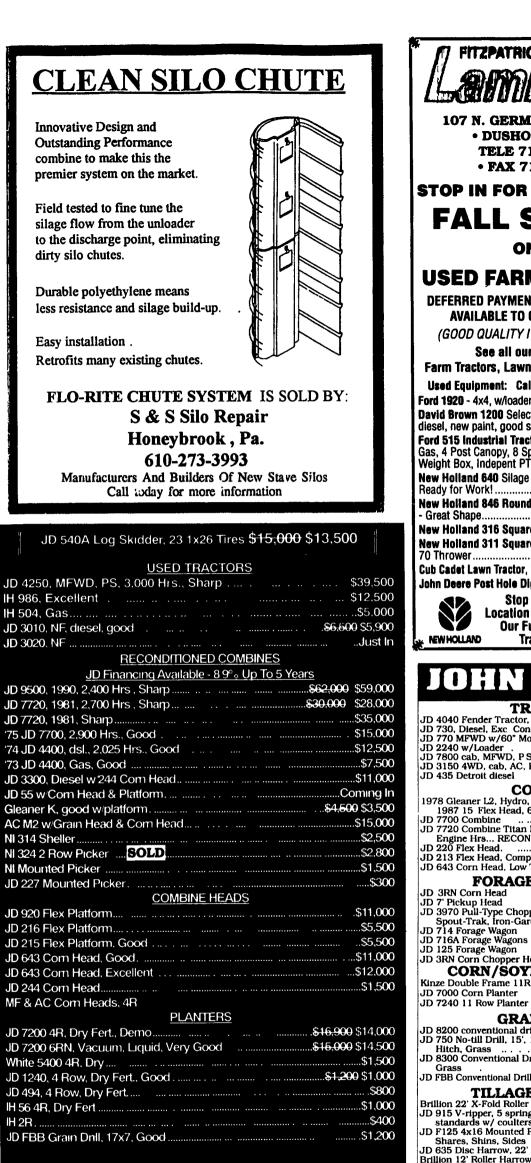

|    | HAY, FORAGE & MISCELLANEOU       |
|----|----------------------------------|
| JD | 1219 MoCo, excellent, 2 yrs. old |

| JD 1327 Disc Mower                    | \$4,900         |
|---------------------------------------|-----------------|
| JD 1327 Disc Mower                    | \$4,500 \$3,900 |
| NH 488 Haybine                        | \$1,900         |
| (2) JD 327 Baler w/Ejector, Very Good | \$6,800         |
| JD 336 Baler w Ejector, Good          |                 |
| JD 328 Baler w 40 Ejector, Like New   |                 |
| NH 850 Round Baler                    | \$1,800         |
| JD 385 Demo Baler                     |                 |
| JD 662 Hyd. Rake, Lik <u>e New.</u>   | \$3,000         |
| Little Grant ElevatorSOLD             |                 |
| 12' White 252 Disk, Very Good SOLD    | \$2,000         |
| (2) 3 Pt. Chisel Plows                | \$800 each      |
| H 550 Spreader                        | \$1,800         |
| H 550 Spreader                        | \$650 each      |
|                                       |                 |