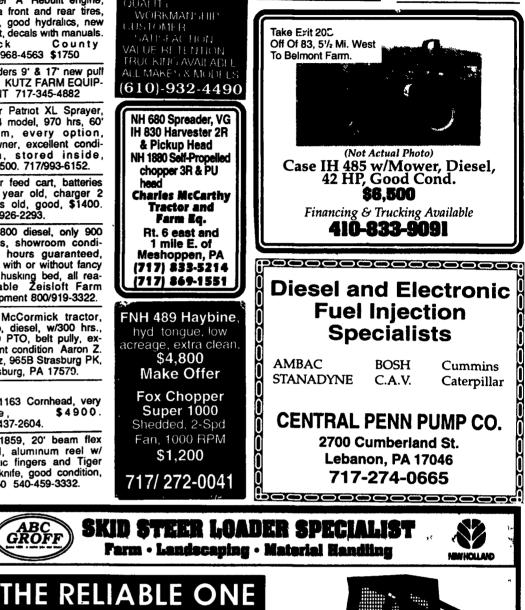

Manure spreader, NH model 675, tandem axle, new chain, \$2600. 804-784-3131.

IH 830 Harvester 2R & Pickup Head NH 1880 Self-Propelled chopper 3R & PU heed

Charles McCarthy Tractor and Farm Eq. Rt. 6 east and 1 mile E. of Meshoppen, PA (717) \$33-5214

FNH 489 Haybine, hyd tongue, low acreage, extra clean, \$4,800

Make Offer **Fox Chopper** Super 1000 Shedded, 2-Spd Fan, 1000 RPM

\$1,200 717/272-0041

USED TRACTOR PARTS, also rebuilt clutches and torques. We ship UPS. Hillarm Sales = Service, packer, \$2500. New 11.2x28 tractor tires, \$100/ea. 717-534-1253. 4295 Richmond Palestine Road, New Madison, Ohio 45346. 513-548-0718.