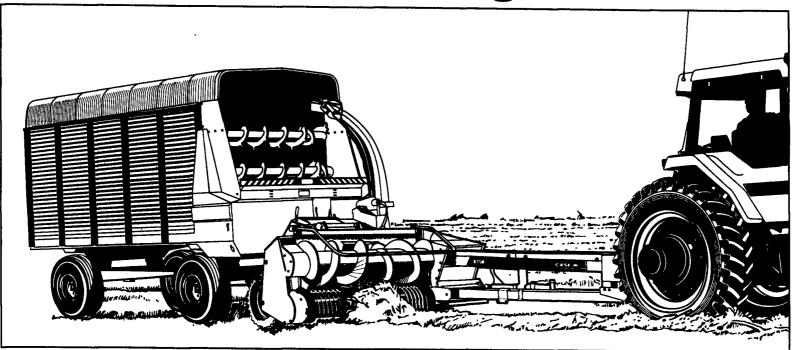

## Case IH 8750 Forage Harvester

Precise, smooth operation.

- \* Hydraulic feedroll reverse and overload protection
- \* Delivers uniform material cut length and high-capacity harvesting
- \* Factory-tested metal detector

Flexibility to fit your operation.

- \* Available in 150 or 200 horsepower drivelines
- \* Add the Case IH 600 forage blower for efficient delivery of high volumes of crop into 100' plus silos
- \* Available in 2-row (30" or 38"),
  3-row 30", 7' pick-up heads with a variety of attachments

And, you get more than a quality harvester. We are committed to providing you with genuine Case IH parts, professional, reliable service support and flexible financing.

COMMITTED TO EVERY PART"

Improved performance reliability at a competitive price!