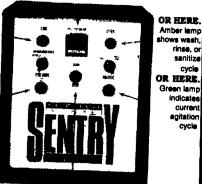

### FOR MORE INFORMATION ON COOLING CONTROL, CHECK HERE

OR HERE. Blue light flashes to indicate cooling units are engaged OR HERE, lenotes pre cooling cycle during subsequent

OR HERE Green lamp currer agitatio

Amber lame

rinse, (

OR HERE.

Red light flashes when milk is above 43°F or below 35°F

The new Mueller® Sentry™ is the only refrigeration control system that gives you all the information you need to monitor your milk cooling and cleaning functions at a glance. And Sentry allows you to control and customize all cycles to fit your milking schedule. With Sentry, cooling control has finally entered the information Age