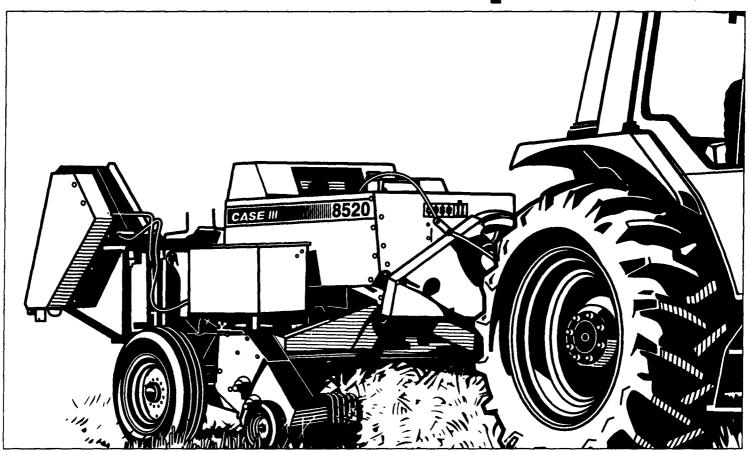

## Case IH 8520 Center-Line Rectangular Baler

Designed with the smaller operation in mind.

- \* Budget-minded price
- \* Wide, low-profile center-line pick-up preserves nutritious leaves
- \* Uniform bale shape for handling ease

Tailor-made to fit your farming needs.

- \* Choose from a wide range of available options
- \* Easy in-field maneuverability
- \* Optional Case IH bale thrower
- \* Narrow transport width

And, you get more than an economical, hard-working baler. You can count on us for genuine, value-priced parts, professional and reliable service support, and flexible financing.

COMMITTED TO EVERY PARTIM

Check out the options of the 8520 baler today!