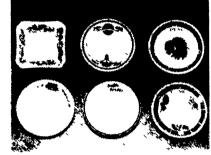

Along Rt. 23, Between Phoenixville, PA. & Rt. 100 (Along Rt. 23, 3 Miles East of Rt. 100)
Exhibition: Friday 7-9 P.M., Saturday 8-10 A.M.
Exhibition Closes When the Auction Commences.

RR China: Original Scammell B&O "Centenary" 2 Quart Pitcher, Ice Cream Shell, Teapot, Egg Cup, Coffee Cup Covers, Chocolate Pot. C&O RR "George Washington" Service Plate, Cup and Saucer. N&W RR "Centennial '38" Service Plate. Missouri Pacific RR "State Flowers" and "State Capitals" Service Plates. Illinois Central "Panama Limited" Service Plate, Pullman Co. "Indian Tree" Four Section Dinner Plate, Soup Plate, Salad Bowl, Western Pacific "Feather River" Egg Cup, Union Pacific "Harriman blue" Single Pedestal Egg Cup. Butter Chips From: AT&SF, ACL, B&O, B&A, CB&Q, ERIE RR, MAINE CENTRAL, SOUTHERN, UINTAH and Others. D&H RR "Canterbury" Divided Dinner Plates, Celery Trough. Five Different Pieces B&O RR "Centenary" China by Buffalo and More.