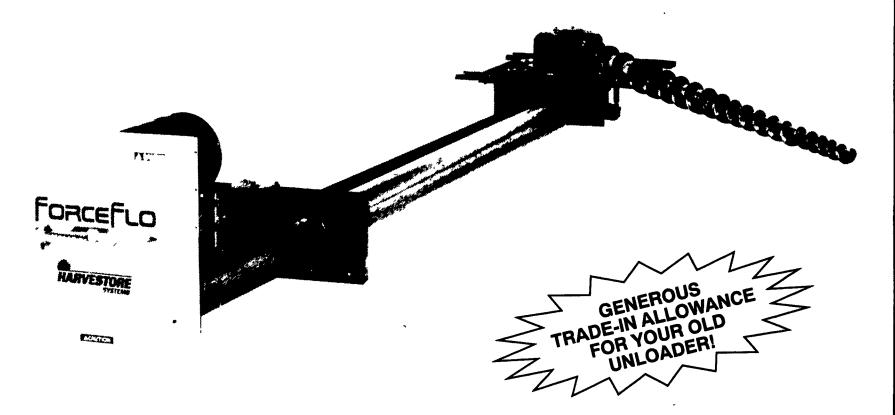

High Moisture Grain Auger Unloader

- Sweep arm designed to hug the floor
  - Auger continuously rotates in a full circle
    - 2,500 ft.-lbs. torque to advance sweep auger
      - Low and high fixed speeds
        - Turntable is one-piece steel casting
          - Designed for Harvestore structures up to

## 25' in diameter and up to 90' in height