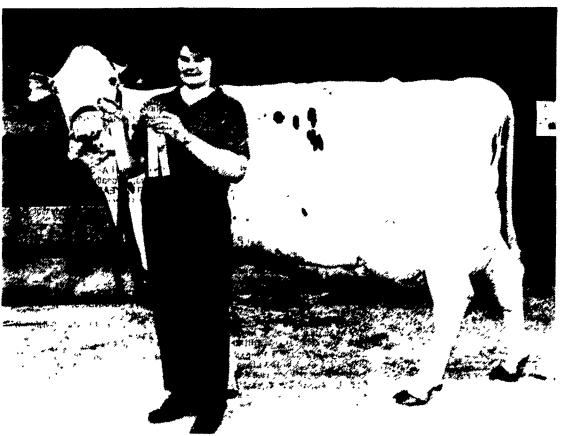

breeds judge. Naemi Speer's big, white Holstein aged cow became the favorite for the judge when he selected her as grand champion.

My-Favorite Vanguard Kandi has won her share of champion ribbons for Specrette Farms in Blairs Mills. Reserve grand champion went to a 4-year-old from Singbrook Farms.

DAIRY HERD: 1.Alan Brant; 2.Sara Hayden.

(Turn to Page A25)

Naomi Speer stands with her grand champion of the Huntingdon County Open Show. My-Favorite Vanguard Kandi is a favorite on Speerette Farms in Biairs Mills. This cow has won numerous awards for Speer over the years.