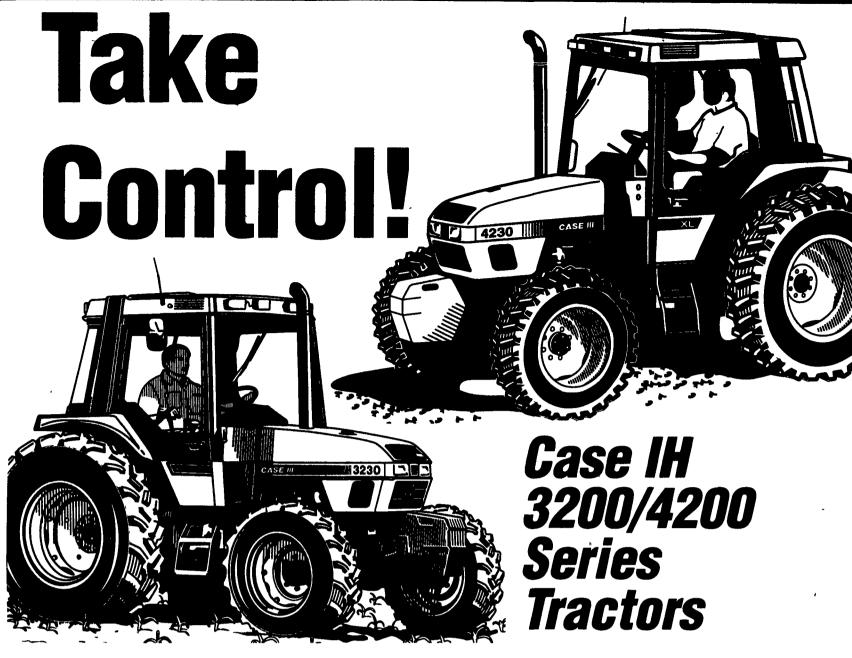

- Engineered and built for power, control, and responsiveness
- Tough, dependable engines ranging from 42 to 85 PTO horsepower (31 to 63 kW)
- Choose the front axles and transmission to match your specific operating needs
- Operator comfort and convenience
- Conveniently located service points make both regular maintenance and routine service quick and easy

You get more than just a tractor. Our commitment goes beyond your initial purchase. We stock genuine, value-priced Case IH parts; we offer professional and reliable service support; and we have flexible financing — all to meet the total needs of your business. **PRODUCT** 