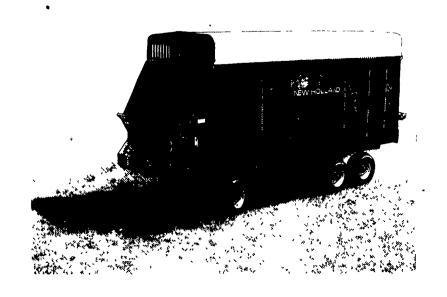

## FAST UNLOADING

You'll haul and unload your forage fast with rugged, dependable "816" forage boxes. Roller chain drive provides unloading speeds of 3.0 and 7.1 fpm. Or choose the optional variable speed unloading drive for infinite unloading speeds up to 13.7 fpm.