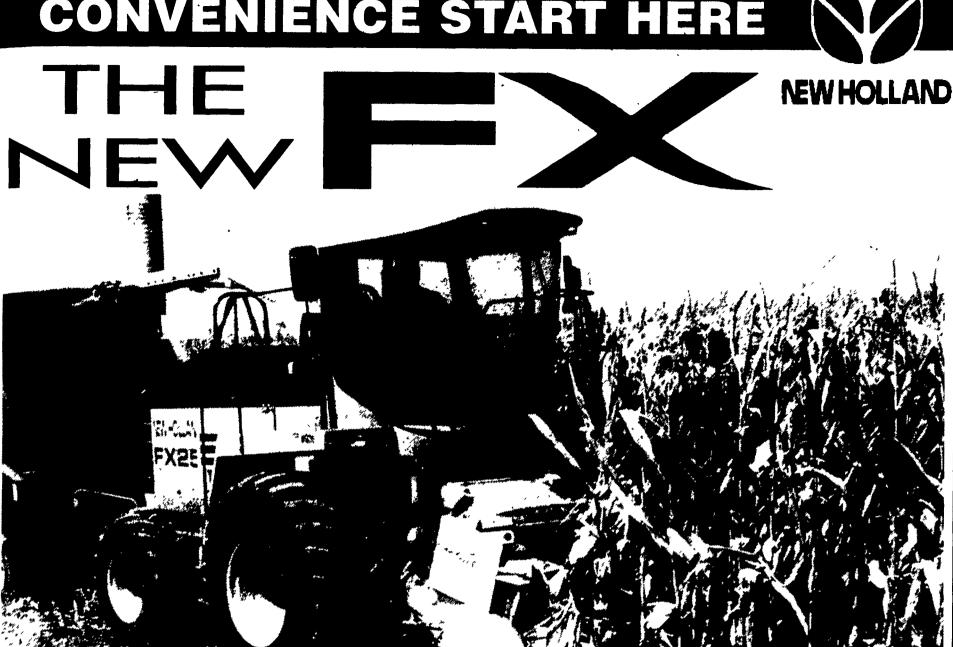

## GIANT CAPACITY AND SUPER CONVENIENCE START HERE

Step into a totally new self-propelled forage harvester... the Forage Express from New Holland. Giant capacity and super convenience. The new Model FX45 outmuscles competition, with its 450 horsepower 6-cylinder turbocharged intercooled diesel engine that delivers

cutting power to harvest crops faster than ever before. The Model FX25 delivers 320 horsepower and shares the same basic design as its bigger brother. The FX compact design and unsurpassed ground clearance give the operator confidence to make it through the toughest spots.