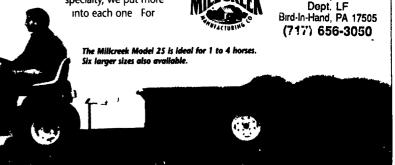

## Cut stall clean-out time by 50% with a Millcreek Compact Spreader.

"The spreading efficiency sure outweighs the price. This is a wonderful machine. I couldn't be more pleased." EARL SINKS - Brock, Texas

Say "Good-Bye" to back-breaking manure handling and cut stall clean-out time in half. Hook an affordable Millcreek Compact Spreader to your 10 hp garden tractor, take it right to the stall for easy loading.. No more wheelbarrow.

Milicreek Spreaders last and last

Since spreaders are our specialty, we put more into each one For

example our 20-year guaranteed floor will never rust or rot. Positive chain drive provides excellent spreading action And tough steel construction holds up to rugged farm use. Seven sizes, for 1-horse barns to 50-horse stables. PTO and ground drive models

2617 Stumptown Rd. Dept. LF Bird-In-Hand, PA 17505