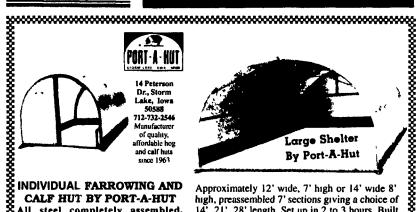

### INDIVIDUAL FARROWING AND CALF HUT BY PORT-A-HUT

All steel completely assembled, ventilated, 7 1/2' long, optional front doors, guard rails, pig rollers and

14', 21', 28' length. Set up in 2 to 3 hours. Built for livestock. Completely portable. 20 gauge wall protectors added on the inside <u>Can be used</u> for almost anything Skids and all hardware for