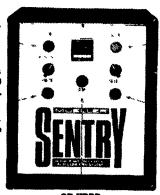

#### FOR MORE INFORMATION ON COOLING CONTROL, CHECK HERE,

or here. Blue light flashes to ndicate are engaged OR HERE. Flashing green lamp cooling cycle nilkings

OR HERE reen lamp ındicate

OR HERE.

OR HERE. above 43°F or below 35°F

The new Mueller® Sentry™ is the only refrigeration control system that gives you all the information you need to monitor your milk cooling and cleaning functions at a glance. And Sentry allows you to control and customize all cycles to fit your milking schedule. With Sentry, cooling control has finally entered the Information Age