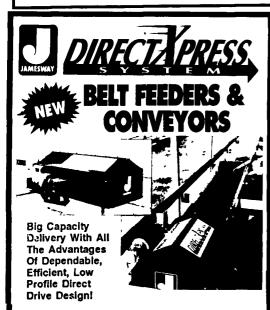

That's what farmers really appreciate about the new Jamesway family of Direct X Press Feeders and Conveyors. All models feature a dependable and efficient heavy d.ty industrial drive, with enclosed oil bath and standard 1, 2 or 3 H P C faced motors. Our direct drive design eliminates pulleys, jackshafts, sprockets chains, V belts and shields, the low profile motor and drive can be mounted on other side for added installation versatility.