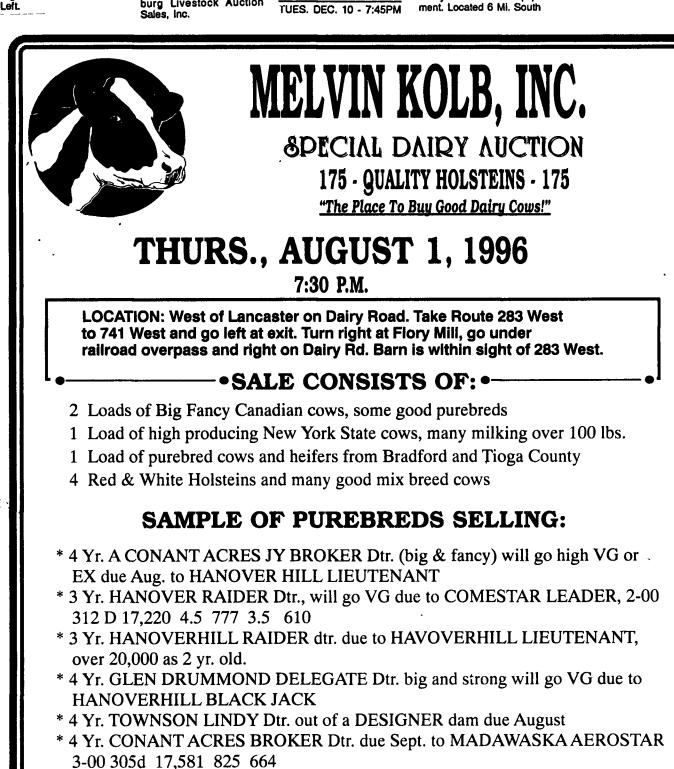

- \* Fancy 2 Yr. WAUREGAN VIPER Dtr. due by Sale, dam BRONCO Dtr. 2-00 21,612 765 719, Gr. Dam 305d 23,911 858 758
- \* 2 Yr. PEARTOME JACKPOT Dtr. Fresh milking over 60 lbs. our of CHEROKEE

HEIFERS, **40 SPRING & SUMMER CALVES.** 60 FEEDERS (350 - 750 LBS.), 20 FEEDERS (150 - 300 LBS.), **5 FINISHED FEEDERS**, AND 2 BULLS **OWNER:** DON CAMPBELL **GOWANDA, NY** FOR INFO PHONE (716) 761-6167 OR 6845. **MEL'S STABLE** С S 0 E N L S E I G С Ñ M Т E E D N DRIVING HORSE SALE SAT. AUG. 3 - 10:30 A.M. HORSES HITCHED AT 8 30 A M SHARP SALE HELD AT 834 WALLACE RD. NEW HOLLAND, PA DIRECTIONS. FROM RT 23 IN NEW HOLLAND, GO SOUTH ON BRIMMER AVE., GO 2 MILES SOUTH ON NEW HOLLAND ROAD TO HILL RD. TURN LEFT ON HILL RD. PROCEED 1 2 MILES TO SALE ON THE LEFT FROM RT 340 EAST OF INTER-COURSE TAKE NEW HOLLAND RD., 2 5 MILES TO HILL RD , RIGHT ON HILL RD. TO SALE ON LEFT

| Pedigrees:                                                                                                                          | Henry Kettering                       |           |                                                  | •              |
|-------------------------------------------------------------------------------------------------------------------------------------|---------------------------------------|-----------|--------------------------------------------------|----------------|
| Auctioneer:                                                                                                                         | Robert C. Mullendore<br>(AU-000644-L) | FREE FOOD | ) FOR ALL DAIR                                   | Y FARMERS      |
|                                                                                                                                     | Dennis Kolb<br>Bebert C. Mullendere   |           |                                                  |                |
| FREE TRANSPORTATION FOR LANCASTER CO. AMISH<br>Please call (717) 569-2106 or (717) 569-6800<br>before noon Thursday, August 1, 1996 |                                       |           | PA FARM:<br>2220 Dairy Rd.<br>Lancaster, PA 1754 | 5 <sup>′</sup> |
|                                                                                                                                     |                                       | •         |                                                  |                |
| dam                                                                                                                                 | <b> </b>                              |           |                                                  |                |