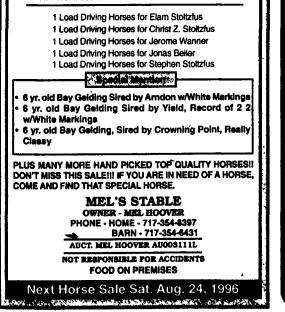

- \* Fancy 2 Yr. WAUREGAN VIPER Dtr. due by Sale, dam BRONCO Dtr. 2-00 21,612 765 719, Gr. Dam 305d 23,911 858 758
- \* 2 Yr. PEARTOME JACKPOT Dtr. Fresh milking over 60 lbs. our of CHEROKEE

HEIFERS, **40 SPRING & SUMMER CALVES.** 60 FEEDERS (350 - 750 LBS.), 20 FEEDERS (150 - 300 LBS.), **5 FINISHED FEEDERS**, AND 2 BULLS **OWNER:** DON CAMPBELL **GOWANDA, NY** FOR INFO PHONE (716) 761-6167 OR 6845. **MEL'S STABLE** С S 0 E N L S E I G С Ñ M Т E E D N DRIVING HORSE SALE SAT. AUG. 3 - 10:30 A.M. HORSES HITCHED AT 8 30 A M SHARP SALE HELD AT 834 WALLACE RD. NEW HOLLAND, PA DIRECTIONS. FROM RT 23 IN NEW HOLLAND, GO SOUTH ON BRIMMER AVE., GO 2 MILES SOUTH ON NEW HOLLAND ROAD TO HILL RD. TURN LEFT ON HILL RD. PROCEED 1 2 MILES TO SALE ON THE LEFT FROM RT 340 EAST OF INTER-COURSE TAKE NEW HOLLAND RD., 2 5 MILES TO HILL RD , RIGHT ON HILL RD. TO SALE ON LEFT