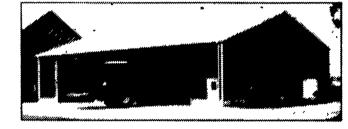

## **R-WES DAIRY**

At R-WES Dairy Farm, located at Beaver Falls, Wesley and Catherne Diehi's new Dairy of Distinction has been in the family 50 years. Their 34 milk cows average 18,000 pounds of milk and are milked in a stall barn with pipeline milkers. They farm 180 acres on two farms and raise alfalfa, corn, and wheat, oats, and barley in rotation. Wesley believes quality of milk and good management practices are the necessary ingredients for a good dairy farm. Wesley and Catherne have two children, Christy, 22 and Ronald, 19, who is a student at Penn State.