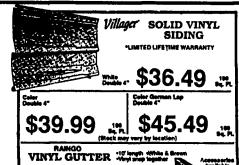

0,   |
|--------|-------|-------|-------|-------|-------|-------|-------|
| 2"x4"  | 2.44  | 3.25  | 3.76  | 4.56  | 5.71  | 6.67  | 7.41  |
| 2"x6"  | 3.62  | 4.58  | 5,50  | 6.83  | 7.81  | 10.00 | 11.11 |
| 2"x8"  | 5.59  | 6.99  | 8.68  | 9.90  | 11.97 | 15.00 | 16.67 |
| 2"x10" | 7.24  | 9.05  | 11.48 | 14.40 | 15.80 | 18.61 | 20.67 |
| 2"x12" | 10.20 | 13.00 | 16.35 | 19.08 | 21.80 | 25.38 | 27.69 |



**FIBERGLAS** 

**FIBERGLASS** SHINGLES · Standard, self sealing shingles

|   | gringle         | 100 Sq. Ft.             |  |  |  |
|---|-----------------|-------------------------|--|--|--|
|   | 6.23            | 18.69                   |  |  |  |
|   | • 25 Yr. Sundle | Warranty<br>100 Sq. Ft. |  |  |  |
| ١ | 7.56            | 22.68                   |  |  |  |

20 yr. Warranty



8.29

## SPLIT RAIL FENCE



Priced per 11' section . . . . . . . \$15.99

# USED RAILROAD TIES \$8.39



LANDSCAPE TIMBERS

 Full size Treated lumber 8 Ft.

\$3.39 ea.



## **ECONOMY STUDS**

\$2.89

2" x 4" x 8'

 May be used for projects around the home

\$1.26



### PRICES GOOD THROUGH AUGUST 3, 1996



## LANCASTER,

PA 2275 Old Phila. Pk. Rt. 340 East 717-397-4829

Mon.-Thurs. 7:30-6 Fri. 7:30-8 Sat. 7:30-4

## CHAMBERSBURG,

PA 2155 Wayne Rd. RL 316 East 717-263-0822

> Mon.-Fri. 7:30-6 Sat. 7:30-4 Sun. 9-3

## NORTHUMBERLAND.

PA RD 1, US 11 North 717-473-8311

> Mon.-Frl. 7:30-6 Sat. 7:30-9 Sun. 9-3

## HARRISBURG,

PA . 7365 Allentown Blvd. 717-545-4941

> Mon.-Frl. 7:30-6 Sat. 7:30-4 Sun. 9-3

All Items Shown May Not Be IN Stock At All Locations