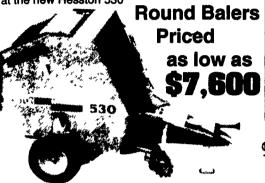

# PRICE REDUCTIONS

on all NEW **ROUND BALERS & MOWER CONDITIONERS** IN STOCK

Designed for Performance...and your checkbook, the Hesston 530 Round Baler is a convenientsize baler to be used with a 30 PTO horsepower tractor. This baler produces high-density bales weighing up to 550 pounds. The directfeeding open throat and vertical bale chamber give you fast bale starts and easy operation. Dual tension arms maintain uniform bale density from the core to the outer shell. For round baler convenience and capacity, without needing more tractor power, take a look at the new Hesston 530