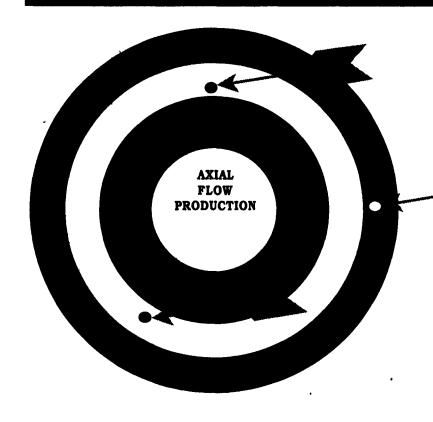

## **AXIAL-FLOW COMBINES**

THE TARGET

OTHERS

SHOOT AT ...

BUT CAN'T HIT!

It doesn't matter how you define AXIAL FLOW PRODUCTIVITY:

- 1) How many ACRES you harvest per day?
- 2) How many BUSHELS you harvest per hour?
- 3) How Many HOURS per year to harvest all your crops?

A 2100 SERIES AXIAL FLOW COMBINE PUTS MORE QUALITY GRAIN IN THE BIN AND LEAVES LESS IN THE FIELD per HOUR, per DAY, or per YEAR than ANY COMPETITORS COMBINE!

## HOOBER GUSTOMERS SCORE

TALLY SHEET

COMBINES SERVICED IN PA WITH AXIAL FLOW COMBINES

TALLY SHEET

COMBINES SERVICED IN DE

WHAT IS THE TARGET FOR YOUR CROP OPERATION? hit it with an AXIAL FLOW COMBINE from HOOBERS...