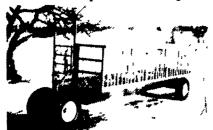

# **Money Saving Cattle Feeders Features**

- ★ 3/16" floor
- ★ Slant bars or headgates
- ★ 5' wide to feed round bales ★ Slide away tongue
- ★ Front dolly
- \* Any length

Get ready for summer feeding with a feeder wagon. It's a very handy tool for farmers who want to keep their cattle in pastures.