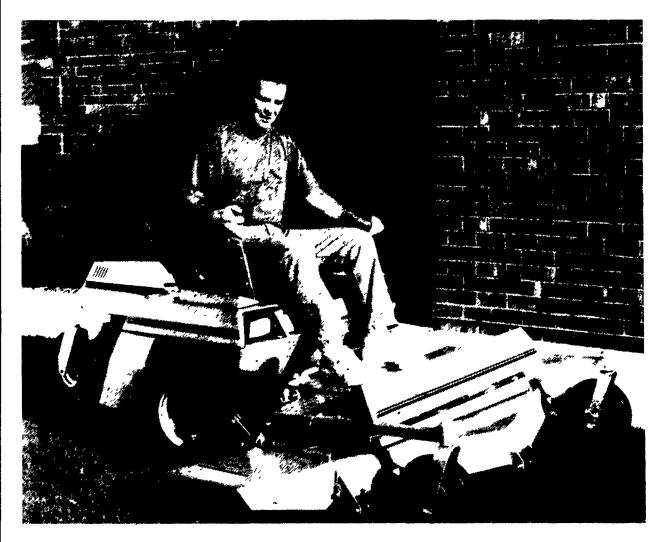

# COMMERCIAL FRONT CUT MOWER

Commercial mowers for years have been asking for a heavy-duty, quiet, comfortable unit that is easy to operate and maintain. The "fun to run" CLIPPER & offers a smooth cut and a deck that can be raised for blade sharpening and cleaning. The CLIPPER & offers improvements that go above and beyond industry standards. Stop in today and see your future mower.

- 20 HP Kohler Command Engine
- Mower, three blades, 60 inch side discharge with optional mulching kit.
- Single lever height adjustment 1 1/2 to 4 1/2 inches in 1/4-inch increments
- Spindle housings with tapered roller bearings greasable, rebuildable
- Powder paint finish
- Two 5.25 gallon fuel tanks (portable)
- Dual hydrostatic drive