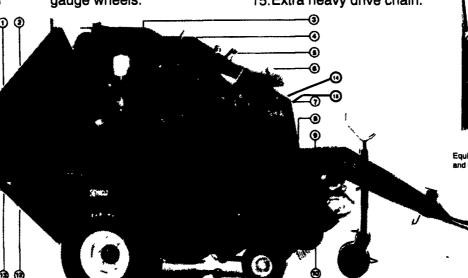

- Roller bearings mounted on the outside of the bale chamber.
- 2.Automatic chain lubrication system.
- 3. Reinforced bale chamber for extra strength.
- 4. Closely spaced small diameter rollers.
- 5 Automatic "TWIN-FIX" twine tying system.
- Netwrap option with a capacity of 270 bales per roll.
- 7 Easily accessible twine box holding (4) twine balls.
- 8 Universal drawbar with 16 positions and swivel wheel jack.

- 9.Adjustable baffle plate.
- 10. Hydraulic lift pickup.
- 11. Pneumatic tire pickup gauge wheels.
- 12. Mechanical tailgate lock.
- 13. Six bale density settings.
- 14. Splined drive shafts.
- 15.Extra heavy drive chain.