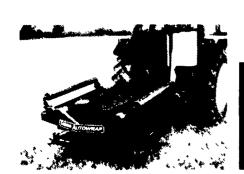

## TANCO BALE WRAPPER

## THE WRAPPER THAT WRAPS BALES OTHERS WON'T

A complete range of Round, Square & Rectangular Wrappers.

Patented advantages like the unique "Deep Cradle" continuous full width belt, and fully supported turntable where four polyurethane wheels provide Tanco's renowned even and balanced operation, even with overweight and misshapen bales. Quality wrapping and quality machines that has made Tanco among the World's leading manufacturers.

SEEING IS BELIEVING
We Welcome
Demonstrations to
Interested Customers.

Durable sub frames, a wide range of models to suit your bale wrapping needs, and experience product support makes Tanco the best value available!