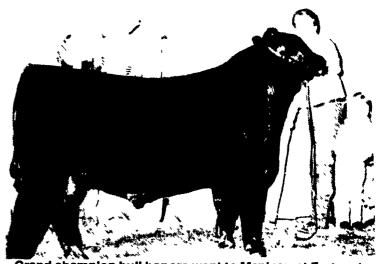

Top honors in the bull show were awarded to Maplecrest Fortunate Son, a February 1995 son of Minerts Fortune 2000. John Grimes, Hillsboro, Ohio, consigned the winning entry.

W L C Ceasar 518 was the reserve grand champion bull. Work Land and Cattle Co., Uniontown, Pa., exhibited the February 1995 son of G D A R Oscar 771.

A LESSON WELL
LEARNED...
LANCASTER
FARMING'S
CLASSIFIED
ADS
GET RESULTS!

Grand champion bull honors went to Maplecrest Fortunate Son at the 1996 Ohio Angus Association's Super Star Show and Sale in Columbus. John Grimes, Hillsboro, Ohio, exhibited the February 1995 son of Minnerts Fortune 2000.