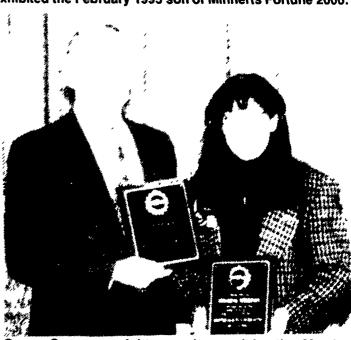

Susan Summers, right, was honored by the Maryland Angus Association for her work in the promotion of the Angus breed. Summers is the agricultural editor of the Frederick Post, which also received an award from Maryland Angus breeders for their coverage of agricultural events and news. Presenting the award to Summers is Dan Davis, New Windsor, Md., president of the Maryland Angus Association.