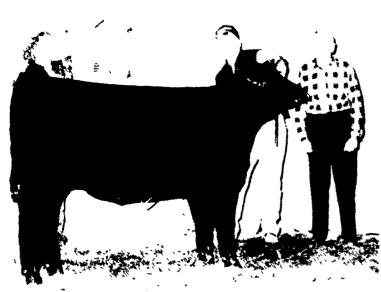

## Champions Named At Ohio Angus Show

Sunset Valley Farm, Gallipolis, Ohio, exhibited this grand champion female at the 1996 Ohio Angus Association's Super Star Show and Sale in Columbus. The winning entry, S V F Sara 502, is a March 1995 daughter of O S U 6T6 Ultra.

S V F Sara 502 took the grand champion female honors for Sunset Valley Farm, Gallipolis, Ohio. The March 1995 entry was sired by O S U 6T6 Ultra.

Champion Hill, Billwell, Ohio, consigned the reserve grand champion female, Champion Hill Star Shine 265. She is a June 1995 daughter of Bon View Emulation EXT 473.