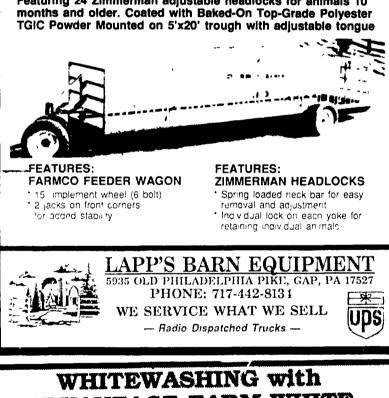

at 9:00 a.m. Sat. followed PLANTERS: FILLED 3.00-25.00.

POMPONS: 22.50.

RHUBARB .25-.75 LB.

RADISHES: .30 BUNCH.

LB.

TON 3.50.

.15-1.75.

.20-1.20.

THE POT .25-.60.

2.50-8.50, .10-4.00 POT.

SPRING ONIONS: .14-.42 BUNCH.

TOMATOES: HYDRO/SOIL .95-1.60

BEDDING PLANTS: BY THE FLAT,

2.00-8.00; BY THE POT, .10-1.10; GERA-

NIUMS .30-1.70; MARTHA WASHING-

HANGING BASKETS: 1.00-8.00.

HERBS: BY THE FLAT 1.00-4.00, BY

PERENNIALS: BY THE FLAT

VEGETABLE PLANTS: BY THE

TOMATO PLANTS: BY THE POT

FLOWERS: BY THE POT, GLOXINIA

NURSERY STOCK: ARBORVITAE

2.00-6.50; AZALEAS 1.00-7.00; JUNIP-

ERS AND YEWS 2.00-7.50; LILACS

1.30; DAHLIAS .35-.70, VIOLETS 1.50

FLAT, 1.00-12.50; BY THE POT,

**OPEN EVERY TUES. AND THURS , 9** A.M.

HAY, STRAW, AND FIREWOOD AUCTION SATURDAY AT 9:00 A.M