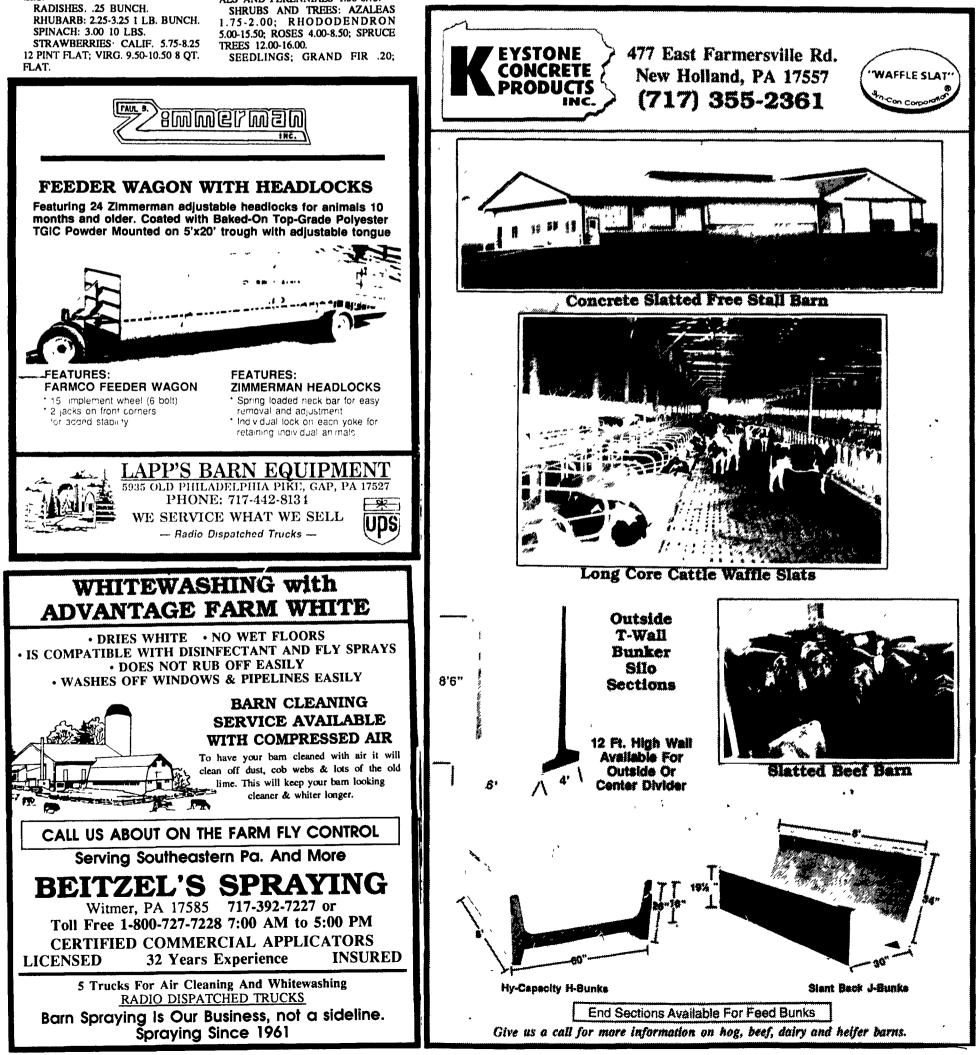

aw at 9:00 a.m. Sat. followed PLANTERS: FILLED 3.00-25.00.

POMPONS: 22.50.

RHUBARB .25-.75 LB.

RADISHES: .30 BUNCH.

LB.

TON 3.50.

.15-1.75.

.20-1.20.

THE POT .25-.60.

2.50-8.50, .10-4.00 POT.

SPRING ONIONS: .14-.42 BUNCH.

TOMATOES: HYDRO/SOIL .95-1.60

BEDDING PLANTS: BY THE FLAT,

2.00-8.00; BY THE POT, .10-1.10; GERA-

NIUMS .30-1.70; MARTHA WASHING-

HANGING BASKETS: 1.00-8.00.

HERBS: BY THE FLAT 1.00-4.00, BY

PERENNIALS: BY THE FLAT

VEGETABLE PLANTS: BY THE

TOMATO PLANTS: BY THE POT

FLOWERS: BY THE POT, GLOXINIA

NURSERY STOCK: ARBORVITAE

2.00-6.50; AZALEAS 1.00-7.00; JUNIP-

ERS AND YEWS 2.00-7.50; LILACS

1.30; DAHLIAS .35-.70, VIOLETS 1.50

FLAT, 1.00-12.50; BY THE POT,

**OPEN EVERY TUES. AND THURS , 9** A.M.

HAY, STRAW, AND FIREWOOD AUCTION SATURDAY AT 9:00 A.M