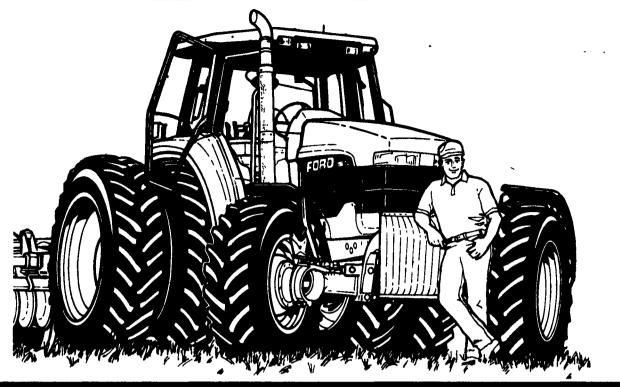

## 70° SERIES GENESIS

## THE Innovator

GENESIS<sup>™</sup> tractors feature advanced styling for greater performance. They're designed for the way you want to work. More powerfully. More productively. More confidently.

- Advanced exterior styling means contemporary looks plus easy access to all systems
- Advanced cab design—inside and out—means increased comfort, visibility and control
- Advanced state-of-the-art powershift transmissions mean smooth, effortless, straightline gear changes and shuttle shifts
- Advanced manufacturing technology means greater engine performance and reliability
- Advanced electronics mean more control and operation simplicity
- See the tractor styled for performance. See the GENESIS tractor.