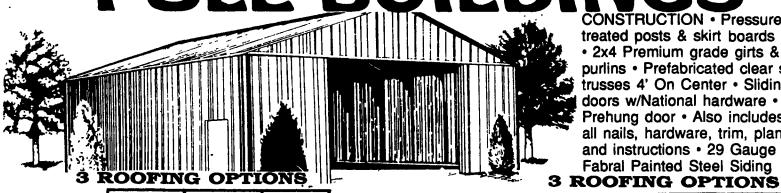

# umber

CONSTRUCTION • Pressure treated posts & skirt boards • 2x4 Premium grade girts & purlins • Prefabricated clear span trusses 4' On Center • Sliding doors w/National hardware • 3°6\* Prehung door • Also includes all nails, hardware, trim, plans and instructions • 29 Gauge Fabral Painted Steel Siding

29 GA Painted Steel Aluminum 30'x32'-10' \$3,968 \$3,868 \$4,068 \$4,589 \$4,689 30'x40'-10' \$4,789 30'x48'-10' \$5,410 \$5,310 \$5,510 \$4,879 \$4,979 32'x40'-12' \$5,079 32'x48'-12' \$5,597 \$5,797 \$5,697 \$6,315 \$6,515 \$6,415 32'x56'-12' 32'x64'-12' \$7,033 \$7,233 \$7,133

|             | 29 GA<br>Plain Steel | 29 GA<br>Painted Steel | .0155 Plain<br>Aluminum |  |
|-------------|----------------------|------------------------|-------------------------|--|
| 40'x48'-12' | \$ 6,628             | \$ 6,828               | \$ 6,728                |  |
| 40'x56'-12' | \$ 7,529             | \$ 7,729               | \$ 7,629                |  |
| 40'x64'-12' | \$ 8,430             | \$ 8,630               | \$ 8,530                |  |
| 40'x72'-12' | \$ 9,332             | \$ 9,532               | \$ 9,432                |  |
| 56'x64'-14' | \$13,729             | \$13,929               | \$13,829                |  |
| 56'x80'-14' | \$15,083             | \$15,283               | \$15,183                |  |
| 56'x88'-14' | \$16,438             | \$16,638               | \$16,538                |  |