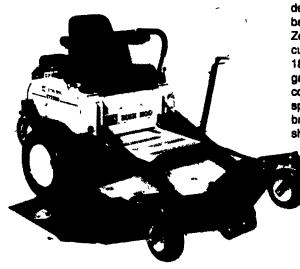

### ZERO TURN MOWER SETS THE STANDARD FOR COMFORT AND DEPENDABILITY.

Convenient, user-friendly and dependable - three words that best describe Bush Hog's true Zero Turn Mowers. Choice of two cutting widths - 48 or 60 inches, 18 or 22 hp Kohler Command gasoline engines and fingertip controls offer quick adjustment of speed, direction of travel and breaking. There are no gears to shift or pedals to push.