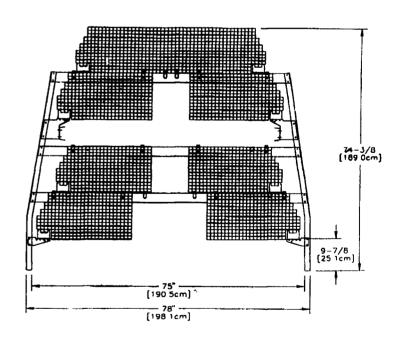

## Feeding System

Our pullet cage systems include the original Big Dutchman flat chain feeder, which continues to be the most efficient feeder available. It offers reliability, durability and the important benefits of uniform feed distribution. It has an internal remix wheel that reduces waste, trouble-free chain circuit corners, a reliable feed depth adjustment, and the options of various operation speeds.

## Chick-Aire II Featuring the Reliable Big Dutchman Chain Feeder

Contracts are available on Caged Pullet Houses - Call for Details

ERSHEY EQUIPMENT CO., INC.

255 PLANE TREE DRIVE LANCASTER, PA 17603 (717) 393-5807