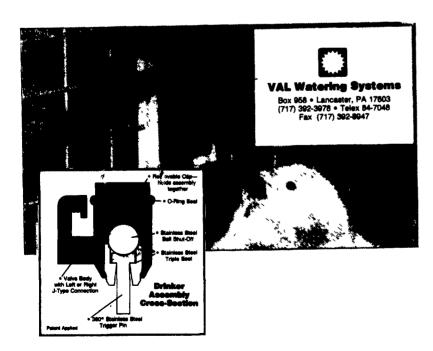

## ERSHEY EQUIPMENT CO., INC.

## Extends Thanks and Congratulations to: The Moses Zimmerman Family Kutztown, PA





## Feeding System

Our pullet cage systems include the original Big Dutchman flat chain feeder, which continues to be the most efficient feeder available. It offers reliability, durability and the important benefits of uniform feed distribution. It has an internal remix wheel that reduces waste, trouble-free chain circuit corners, a reliable feed depth adjustment, and the options of various operation speeds.



## Chick-Aire II Featuring the Reliable Big Dutchman Chain Feeder





Contracts are available on Caged Pullet Houses - Call for Details

ERSHEY EQUIPMENT CO., INC.

255 PLANE TREE DRIVE LANCASTER, PA 17603 (717) 393-5807

We Take Customer Satisfaction Personally