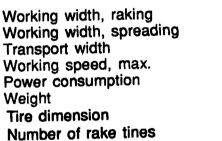

rapper not only wraps bales fast but can be used to move the bales to the barn or feed lot. A one man operation at its' best for feeding high quality balage.



### GENERAL SPECIFICATIONS

Horsepower requirement - 65+ • 2 sets of hydraulic remotes required
Round bale width - 39" to 60" • Round bale diameter - 54" to 60"

Wrapping time - approximately 2 minutes

# **CR Rotary Tedder Rake**

100% good clean raking

The CR Rotary Tedder Rake provides effective windrowing of two swatte up to 7°, it also windrows spread crop hitprone wall-shood and stable switch.

## Unique swath rollers

JF's patented swath rollers form a perfect swath for baler or forage harvesters.

Adjusting from spreading to raking is quick & easy simply change the position of the rake tines by using a spring loaded pin.



9'10" 10'6" 8'10" 10 MPH 16 HP 715 lbs. 400x8-4 2x8



# 500 and 600 gallon TANDEM AXLE HPT SERIES SPRAYERS



### Reliable Sprayers

- \$500 or 600 gallon elliptical polyethylene tank with baffle and deep sump for complete drainage.
- ♦ Jet agitation for thorough mixing and excellent chemical suspension.
- Large 16" fillwell with 4" center cap.
- ♦ Adjustable wheel spacings of 60", 70", or 80" centers. (120" optional)
- Walking tandem axle trailer with ground clearance settings of 23" or 29", three ton hubs and spindles and 15" x 10" wheels.
- Large front mounted step, platform, and safety rail for easy filling.
- ♦ Three section boom control.
- ♦21/2 gal clean water tank for safety
- Available with 28', 30', 40', 45' or 60' heavy duty truss booms with boom skids, 34" boom plumbing, and