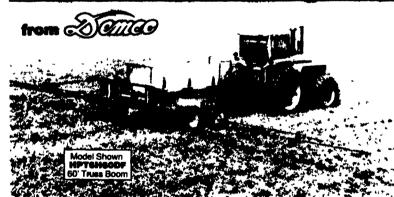

# 500 and 600 gallon TANDEM AXLE HPT SERIES SPRAYERS

### Reliable Sprayers

- \$500 or 600 gallon elliptical polyethylene tank with baffle and deep sump for complete drainage.
- ♦ Jet agitation for thorough mixing and excellent chemical suspension.
- Large 16" fillwell with 4" center cap.
- ♦ Adjustable wheel spacings of 60", 70", or 80" centers. (120" optional)
- Walking tandem axle trailer with ground clearance settings of 23" or 29", three ton hubs and spindles and 15" x 10" wheels.
- Large front mounted step, platform, and safety rail for easy filling.
- ♦ Three section boom control.
- ♦21/2 gal clean water tank for safety
- Available with 28', 30', 40', 45' or 60' heavy duty truss booms with boom skids, 34" boom plumbing, and diaphram check nozzles. DBFT Flotation boom mount is standard on truss booms.