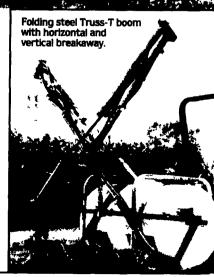

### Reliable Sprayers

- \$500 or 600 gallon elliptical polyethylene tank with baffle and deep sump for complete drainage.
- ♦ Jet agitation for thorough mixing and excellent chemical suspension.
- Large 16" fillwell with 4" center cap.
- ♦ Adjustable wheel spacings of 60", 70", or 80" centers. (120" optional)
- Walking tandem axle trailer with ground clearance settings of 23" or 29", three ton hubs and spindles and 15" x 10" wheels.
- Large front mounted step, platform, and safety rail for easy filling.
- ♦ Three section boom control.
- ♦21/2 gal clean water tank for safety
- Available with 28', 30', 40', 45' or 60' heavy duty truss booms with boom skids, 34" boom plumbing, and diaphram check nozzles. DBFT Flotation boom mount is standard on truss booms.