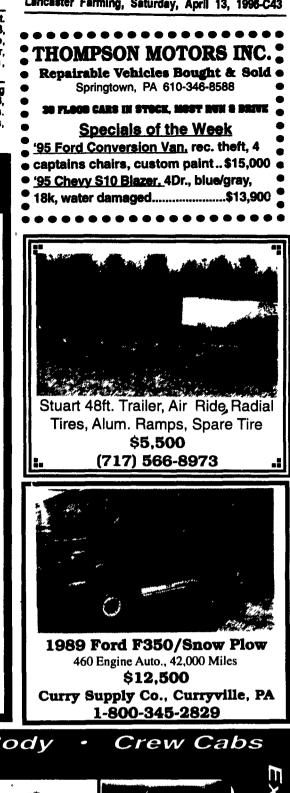

B83 Mack dump, just off jobsite, maxi brakes, power steering, 5+4 trans., good running cond. \$2,500.

Days:(410)398-9004; Eves:(410)398-9430. Dump Truck: 6 ton, Ford, metal bed, 1957, in-\$1,000. ected (717)872-5403.

'94 Ford XL F150 HD, 300 EFI, 5 spd, PS, PB, AM-FM, dual tanks, 6,250 GVW, new radials, excellent condition, black, \$9,900. 717-733-2873

9 ton Eager Beaver tag trailer, 2 available, \$1,695-\$2,750 OBO. (814)658-3066.