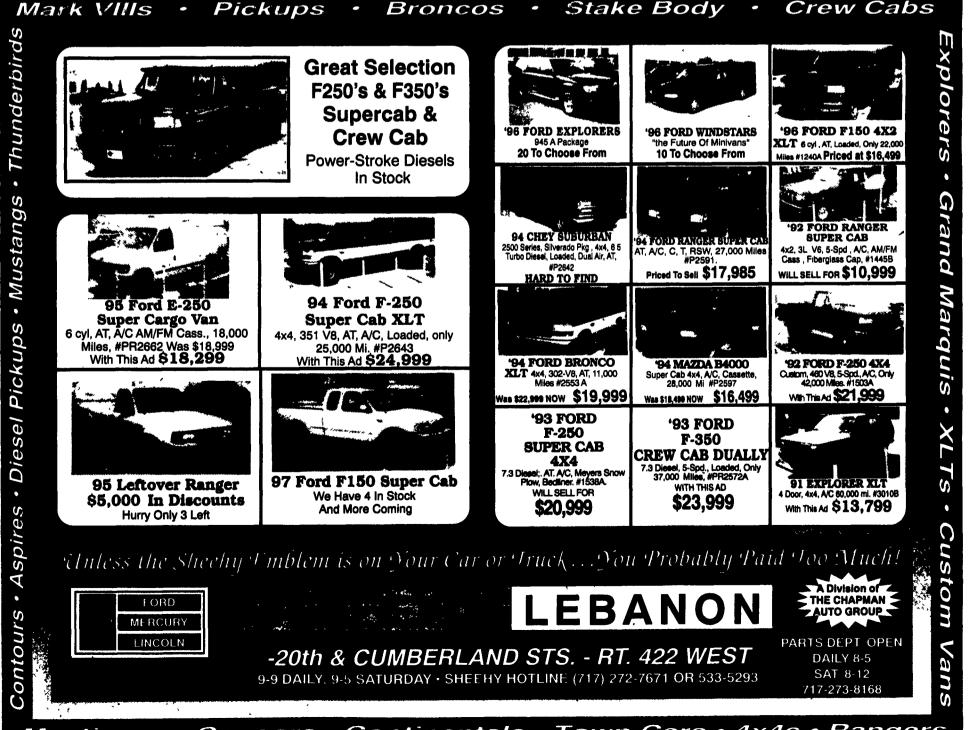

'92 Chevy Tahoe S10, ext. cab, V6, 5 spd, PS, PB, AM-FM cassette stereo, 30,000 miles, red & silver, excellent condition, \$8,975. 717-733-2873

'93 Ford XLT Ranger, long bed, 3.0 V6, 5 spd, PS, PB, air, AM-FM cassette, alum. wheels, blue, 37,000 miles, \$7,900. 717-733-2873

DIGGER DERRICKS/AERIAL BUCKETS/UTILITY EQUIPMENT

International Presser Digger This Unit is Ready To Work, Sale Price \$6,500

Bucket Trucks 28' to 65' Gas and Diesel. Call For Details.

Mystiques • Cougars • Continentals • Town Cars • 4x4s • Rangers