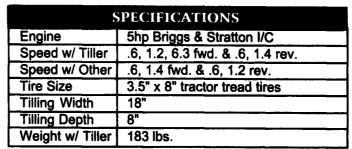

### **Gardener Plus 716**

For Those Who Want More

The Gardener Plus delivers high quality performance, PLUS extra features for those who want added versatility.

More ground speeds help you get your tilling and cultivating jobs done quicker, and the 5hp Industrial/ Commercial engine is designed for long life.

Convenient electric start is available.

### **Popular Options:**

- ✓ 30" Sickle Bar Mower
- 24" Snow Thrower
- ✓ 22" Lawn Mower



Now On Sale! \$1,479.00 Save \$150 off M.S.R.P.

#### Gardener Plus with 18" tiller

# Harvester 720 & Harvester Plus 730

Cardena Physis 18 18 Life

✓ 22" Lawn Mower

✓ Chipper/Shredder

✓ 40" Power Sweeper

Bigger Machines for Bigger Jobs



Harvester and Harvester Plus with 20" tillers

### **Popular Options:**

- ✓ 20" and 26" tillers
- √ 40" 53" Sickle Bar Mowers
- 24" and 28" Snow Throwers

designed to get the job done fast. Featuring the 7hp Industrial/Commercial engine, with cast iron sleeve, the Harvester makes easy work of all your gardening chores. The Harvester Plus gives you all the same high performance features with an 8hp cast iron Kohler Magnum engine.

For larger gardens, the Harvester offers more power and the options that serious gardeners expect. With an adjustable 2