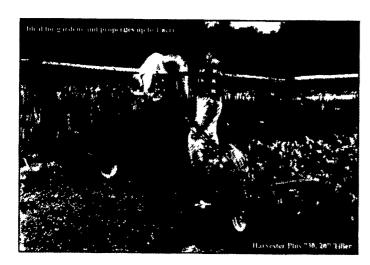

# Harvester 720 & Harvester Plus 730

Cardena Physis 18 18 Life

✓ 22" Lawn Mower

✓ Chipper/Shredder

✓ 40" Power Sweeper

Bigger Machines for Bigger Jobs

Harvester and Harvester Plus with 20" tillers

For larger gardens, the Harvester offers more power and the options that serious gardeners expect. With an adjustable 20" or 26" tiller, the Harvester is

| SPECIFICATIONS   |                                  |
|------------------|----------------------------------|
| Engine:          |                                  |
| 720              | 7hp Briggs & Stratton I/C        |
| 730              | 8hp Kohler cast iron Magnum      |
| Speed w/ Tiller  | .6, 1.3, 6.8 fwd. & .7, 1.4 rev. |
| Speed w/ Other   | .7, 1.4 fwd. & .6, 1.3 rev.      |
| Tire Size        | 4" x 8" tractor tread tires      |
| Tilling Width    | 20" or 26"                       |
| Tilling Depth    | 8"                               |
| Weight w/ Tiller |                                  |
| 720              | 225 lbs.                         |
| 730              | 250 lbs.                         |