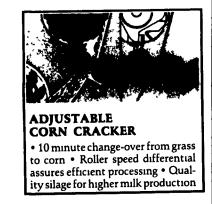

# THE JAGUAR SELF-PROPELLED FORAGE HARVESTER

• 4 models • 309 hp to 474 hp • Mechanical 4-wheel drive • Incab knife sharpening, shear bar adjustment • 10 to 14 foot Auto Contour hay pickups

**EFFICIENT AIR FLOW** • Air flow from top to rear • Rotary air screen • Easy access to radiators