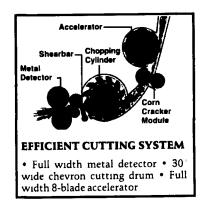

# THE JAGUAR SELF-PROPELLED FORAGE HARVESTER

• 4 models • 309 hp to 474 hp • Mechanical 4-wheel drive • Incab knife sharpening, shear bar adjustment • 10 to 14 foot Auto Contour hay pickups

**EFFICIENT AIR FLOW** • Air flow from top to rear • Rotary air screen • Easy access to radiators