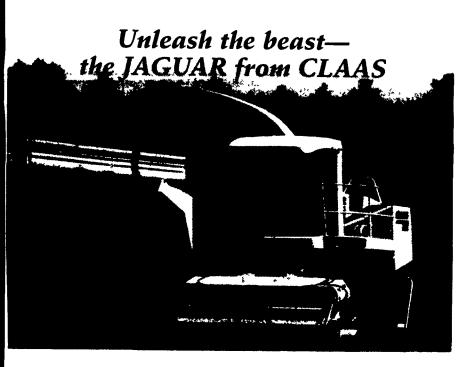

# THE JAGUAR SELF-PROPELLED FORAGE HARVESTER

• 4 models • 309 hp to 474 hp • Mechanical 4-wheel drive • Incab knife sharpening, shear bar adjustment • 10 to 14 foot Auto Contour hay pickups

**EFFICIENT AIR FLOW** • Air flow from top to rear • Rotary air screen • Easy access to radiators