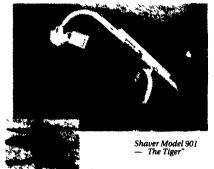

## **SHAVER POST DRIVERS**

 Set each post in seconds • Crank or hydraulic base plate for plumb-true driving • Front or 3-point mount-Oquare capacity of 7 1/8" to 10 7/8" with a maximum post length of 10' • Drives steel, wood or even a railroad